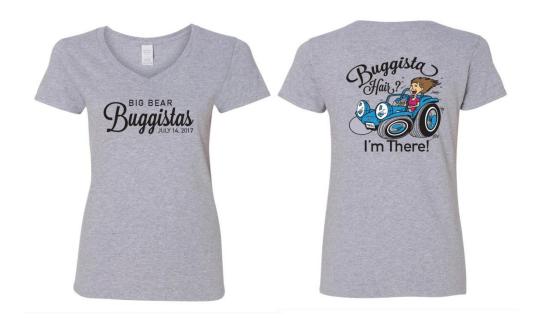

## Big Bear Buggista 2017 T-Shirt Design & Order Form

## Available in V Neck or a Tank Top

| NAME:                                               |    |
|-----------------------------------------------------|----|
| Small <b>V-NECK</b> x <b>\$16.50</b> each =         | \$ |
| Medium <b>V-NECK x \$16.50</b> each =               | \$ |
| Large <b>V-NECK</b> x <b>\$16.50</b> each =         | \$ |
| Extra Large <b>V-NECK</b> x \$16.50 each =          | \$ |
| 2X <b>V-NECK</b> x <b>\$17.50</b> each = **         | \$ |
| 3X <b>V-NECK</b> x <b>\$18.50</b> each = **         | \$ |
| Small <b>TANK TOP</b> x <b>\$18.00</b> each =       | \$ |
| Medium <b>TANK TOP x \$18.00</b> each =             | \$ |
| Large <b>TANK TOP</b> x <b>\$18.00</b> each =       | \$ |
| Extra Large <b>TANK TOP</b> x <b>\$18.00</b> each = | \$ |
| 2X <b>TANK TOP</b> x <b>\$19.00</b> each = **       | \$ |
| TOTAL ENCLOSED:                                     | \$ |