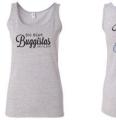

## Available in V Neck or a Tank Top

| NAME:                                               |    |
|-----------------------------------------------------|----|
| Small <b>V-NECK</b> x <b>\$16.50</b> each =         | \$ |
| Medium <b>V-NECK x \$16.50</b> each =               | \$ |
| Large <b>V-NECK</b> x <b>\$16.50</b> each =         | \$ |
| Extra Large <b>V-NECK</b> x \$16.50 each =          | \$ |
| 2X <b>V-NECK</b> x <b>\$17.50</b> each = **         | \$ |
| 3X <b>V-NECK</b> x <b>\$18.50</b> each = **         | \$ |
| Small <b>TANK TOP</b> x <b>\$18.00</b> each =       | \$ |
| Medium <b>TANK TOP x \$18.00</b> each =             | \$ |
| Large <b>TANK TOP</b> x <b>\$18.00</b> each =       | \$ |
| Extra Large <b>TANK TOP</b> x <b>\$18.00</b> each = | \$ |
| 2X <b>TANK TOP</b> x <b>\$19.00</b> each = **       | \$ |
| TOTAL ENCLOSED:                                     | \$ |